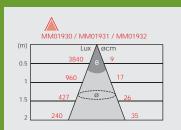

#### Specification\*

| Model No.                    | MM01930 / MM01931 / MM01932 |
|------------------------------|-----------------------------|
| W                            | 4                           |
| F                            | GU10                        |
| (hrs)                        | 20000                       |
| Min. Lumen<br>Intensity (cd) | 960#                        |
| A                            | 10°#                        |
| Cassage                      | -10°C to +45°C              |
| Ø (mm)                       | 50                          |
| 1 (mm)                       | 76                          |
| <b>1</b> (9)                 | 61                          |