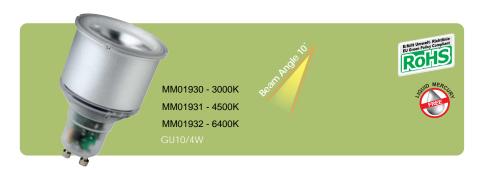

# LED GU10 4W

### GU10 LED Lamp with Spotlight Effect

Available in various light colours and colour temperatures, this **LED GU10** lamp offers a whopping lamp life of up to 20,000 hours using only 4 watt of electricity. With its ability to provide spotlight effect, this lamp provides augmented illumination on items that require extra attention. Thanks to brilliant heat sink capabilities, the GU10 LED lamp runs at cooler temperatures making them ideal for a variety of applications.

#### **Product Features:**

- Replaces halogen lamps
- Delivers spot beam angle 10°
- Generates less heat and no UV
- Offers significant energy savings
- 20,000 hours lamp life
- Available colour temperatures: 3000K, 4500K, 6400K