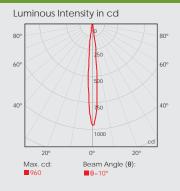

#### **Product Features:**

- Replaces halogen lamps
- Delivers spot beam angle 10°
- Generates less heat and no UV
- Offers significant energy savings
- 20,000 hours lamp life
- Available colour temperatures: 3000K, 4500K, 6400K

#### Specification\*

| Model No.                    | MM01930 / MM01931 / MM01932 |
|------------------------------|-----------------------------|
| W                            | 4                           |
| F                            | GU10                        |
| (hrs)                        | 20000                       |
| Min. Lumen<br>Intensity (cd) | 960#                        |
| A                            | 10°#                        |
| Cassage                      | -10°C to +45°C              |
| Ø (mm)                       | 50                          |
| 1 (mm)                       | 76                          |
| <b>1</b> (9)                 | 61                          |