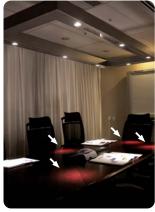

#### Highlight:

Meeting room illuminated by natural light.

Meeting room illuminated by the LED GU10s that delivers spot illumination in dimmer environments.